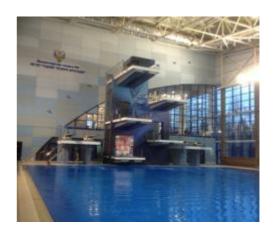

### NATIONAL DIVING TRAINING CENTRE "Ozero Krugloe"

Address:

Moscow Region, Agaphonkha, Tel: 8(495) 730-25-84, web-site: www.sbok.ru

4 X 3m Springboard 3 X 1m 2 X 1,5m 1 X 3m, 5m, 7.5 and 10m Platform

Scoreboard and video board on the FOP available.